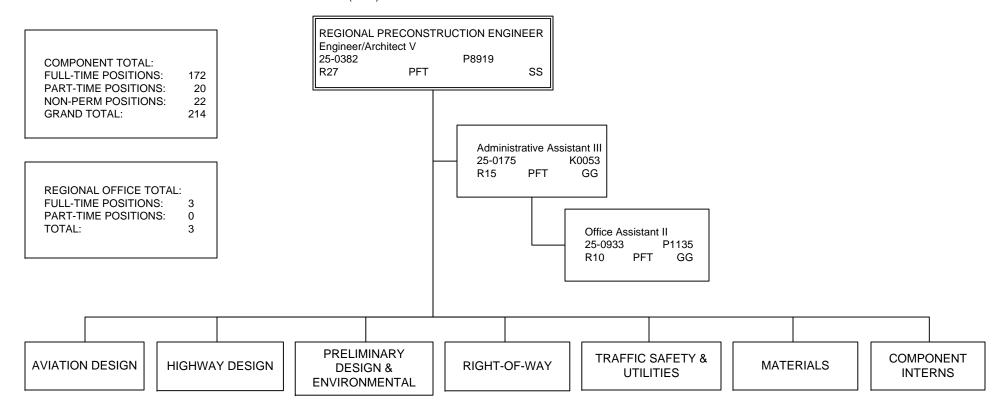

# FY2014 GOVERNOR'S OPERATING BUDGET RDU: DESIGN AND CONSTRUCTION

COMPONENT: CENTRAL DESIGN AND ENGINEERING SERVICES (2298)

# FY2014 GOVERNOR'S OPERATING BUDGET RDU: DESIGN AND CONSTRUCTION

#### COMPONENT: CENTRAL DESIGN AND ENGINEERING SERVICES (2298)

COMPONENT: CENTRAL DESIGN AND ENGINEERING SERVICES (2298)

### FY2014 GOVERNOR'S OPERATING BUDGET RDU: DESIGN AND CONSTRUCTION

COMPONENT: CENTRAL DESIGN AND ENGINEERING SERVICES (2298)

NON-PERM TOTAL:

FULL-TIME POSITIONS: 0
PART-TIME POSITIONS: 0
NON-PERM POSITIONS: 22
TOTAL 22